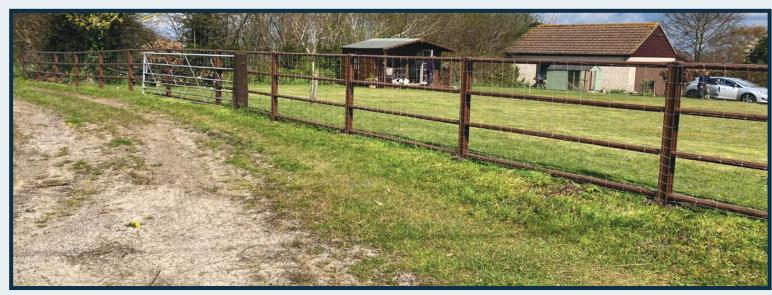

olourFence Contemporary Trellis - 5 Rails**













# **ColourFence Contemporary Trellis - 5 Rails**













# **ColourFence Contemporary Trellis - 4 Rails**













# **ColourFence Contemporary Trellis - 3 Rails**





## **ColourFence Contemporary Trellis - 2 Rails**





## **ColourFence Contemporary Closed Trellis**













#### **ColourFence Contemporary Railings**

Customise your Contemporary Trellis to fit seemlessly into your outdoor haven with Bespoke options to suit all requirements.











#### **ColourFence Contemporary Estate Rail**

If you're looking for something completely different, with a high-end aesthetic, take a look at our 1.2m high ColourFence Estate Rail. Starting from £38 per linear metre incl. VAT. Also available in other heights.