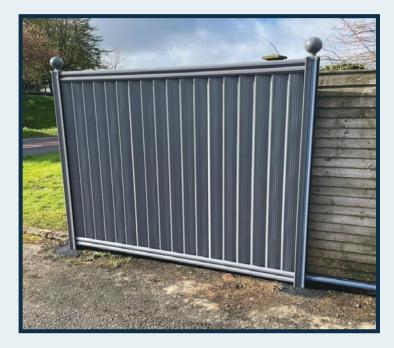

t from ColourFence.

Our trellis fences offer a stylish solution for your property's fencing needs. Whether you're looking to enhance privacy, add a touch of elegance, or simply redefine your outdoor space, our Contemporary Trellis Fences are the perfect choice.

Take a look at our Contemporary Fence Ranges.







**Our Ranges:** ColourFence ColourRail ColourGate ColourShed



Also Trade. Commercial & Supply Only **Enquiries Welcome** 







## **ColourFence Contemporary Trellis - 5 Rails**













# **ColourFence Contemporary Trellis - 5 Rails**













# **ColourFence Contemporary Trellis - 4 Rails**













# **ColourFence Contemporary Trellis - 3 Rails**





## **ColourFence Contemporary Trellis - 2 Rails**





## **ColourFence Contemporary Closed Trellis**













#### **ColourFence Contemporary Railings**

Customise your Contemporary Trellis to fit seemlessly into your outdoor haven with Bespoke options to suit all requirements.











#### **ColourFence Contemporary Estate Rail**

If you're looking for something completely different, with a high-end aesthetic, take a look at our 1.2m high ColourFence Estate Rail. Starting from £38 per linear metre incl. VAT. Also available in other heights.