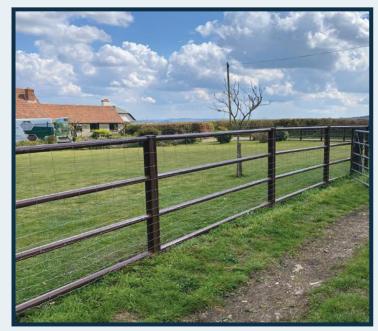

## **ColourFence Contemporary Trellis - 5 Rails**













# **ColourFence Contemporary Trellis - 5 Rails**













# **ColourFence Contemporary Trellis - 4 Rails**













# **ColourFence Contemporary Trellis - 3 Rails**





## **ColourFence Contemporary Trellis - 2 Rails**





## **ColourFence Contemporary Closed Trellis**













#### **ColourFence Contemporary Railings**

Customise your Contemporary Trellis to fit seemlessly into your outdoor haven with Bespoke options to suit all requirements.











#### **ColourFence Contemporary Estate Rail**

If you're looking for something completely different, with a high-end aesthetic, take a look at our 1.2m high ColourFence Estate Rail. Starting from £38 per linear metre incl. VAT. Also available in other heights.