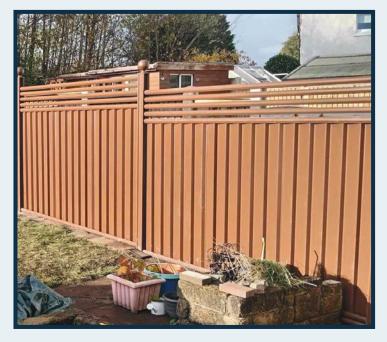

## **ColourFence Contemporary Trellis - 5 Rails**

# **ColourFence Contemporary Trellis - 5 Rails**