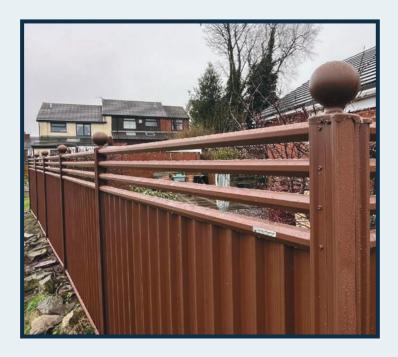

#### **ColourFence Contemporary Railings**

Customise your Contemporary Trellis to fit seemlessly into your outdoor haven with Bespoke options to suit all requirements.