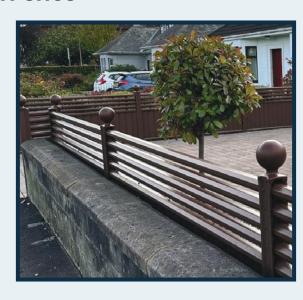

#### **ColourFence Contemporary Estate Rail**

If you're looking for something completely different, with a high-end aesthetic, take a look at our 1.2m high ColourFence Estate Rail. Starting from £38 per linear metre incl. VAT. Also available in other heights.