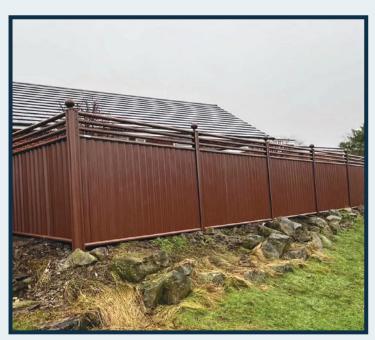

emporary Trellis Fences!**

Elevate your outdoor space with a sleek, modern design while enjoying the same maintenance-free durability and reliability you've come to expect from ColourFence.

Our trellis fences offer a stylish solution for your property's fencing needs. Whether you're looking to enhance privacy, add a touch of elegance, or simply redefine your outdoor space, our Contemporary Trellis Fences are the perfect choice.

Take a look at our Contemporary Fence Ranges.







**Our Ranges:** ColourFence ColourRail ColourGate ColourShed



Also Trade. Commercial & Supply Only **Enquiries Welcome** 







## **ColourFence Contemporary Trellis - 5 Rails**













# **ColourFence Contemporary Trellis - 5 Rails**













# **ColourFence Contemporary Trellis - 4 Rails**













# **ColourFence Contemporary Trellis - 3 Rails**





## **ColourFence Contemporary Trellis - 2 Rails**





## **ColourFence Contemporary Closed Trellis**













#### **ColourFence Contemporary Railings**

Customise your Contemporary Trellis to fit seemlessly into your outdoor haven with Bespoke options to suit all requirements.











#### **ColourFence Contemporary Estate Rail**

If you're looking for something completely different, with a high-end aesthetic, take a look at our 1.2m high ColourFence Estate Rail. Starting from £38 per linear metre incl. VAT. Also available in other heights.