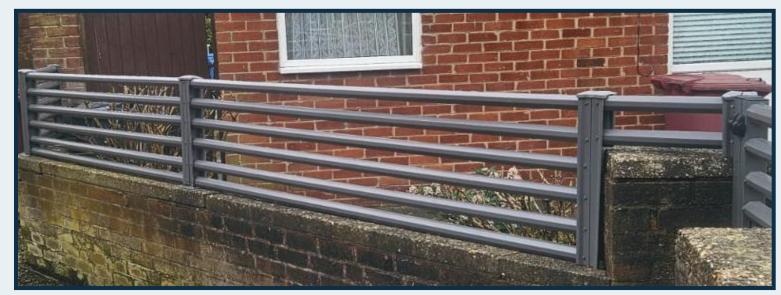

#### **ColourFence Contemporary Railings**

Customise your Contemporary Trellis to fit seemlessly into your outdoor haven with Bespoke options to suit all requirements.