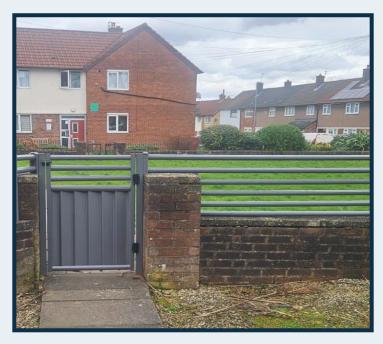

#### **ColourFence Contemporary Railings**

Customise your Contemporary Trellis to fit seemlessly into your outdoor haven with Bespoke options to suit all requirements.