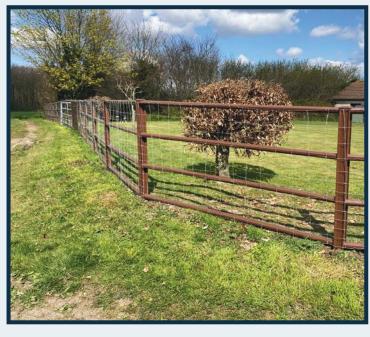

**ColourFence Contemporary Trellis - 5 Rails**













# **ColourFence Contemporary Trellis - 5 Rails**













# **ColourFence Contemporary Trellis - 4 Rails**













# **ColourFence Contemporary Trellis - 3 Rails**





## **ColourFence Contemporary Trellis - 2 Rails**





## **ColourFence Contemporary Closed Trellis**













#### **ColourFence Contemporary Railings**

Customise your Contemporary Trellis to fit seemlessly into your outdoor haven with Bespoke options to suit all requirements.











#### **ColourFence Contemporary Estate Rail**

If you're looking for something completely different, with a high-end aesthetic, take a look at our 1.2m high ColourFence Estate Rail. Starting from £38 per linear metre incl. VAT. Also available in other heights.