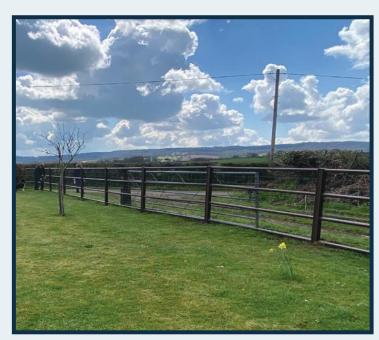

#### **ColourFence Contemporary Estate Rail**

If you're looking for something completely different, with a high-end aesthetic, take a look at our 1.2m high ColourFence Estate Rail. Starting from £38 per linear metre incl. VAT. Also available in other heights.