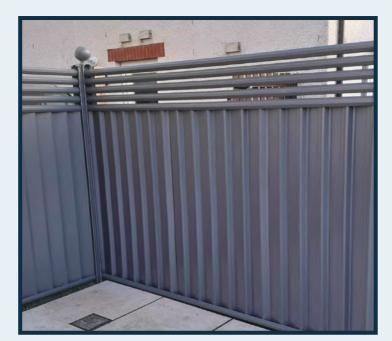

# **ColourFence Contemporary Trellis - 3 Rails**

## **ColourFence Contemporary Trellis - 2 Rails**