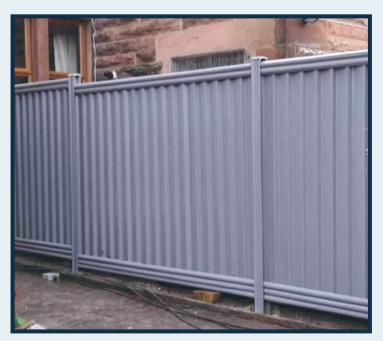

expect from ColourFence.

Our trellis fences offer a stylish solution for your property's fencing needs. Whether you're looking to enhance privacy, add a touch of elegance, or simply redefine your outdoor space, our Contemporary Trellis Fences are the perfect choice.

Take a look at our Contemporary Fence Ranges.







**Our Ranges:** ColourFence ColourRail ColourGate ColourShed



Also Trade. Commercial & Supply Only **Enquiries Welcome** 







## **ColourFence Contemporary Trellis - 5 Rails**













# **ColourFence Contemporary Trellis - 5 Rails**













# **ColourFence Contemporary Trellis - 4 Rails**













# **ColourFence Contemporary Trellis - 3 Rails**





## **ColourFence Contemporary Trellis - 2 Rails**





## **ColourFence Contemporary Closed Trellis**













#### **ColourFence Contemporary Railings**

Customise your Contemporary Trellis to fit seemlessly into your outdoor haven with Bespoke options to suit all requirements.











#### **ColourFence Contemporary Estate Rail**

If you're looking for something completely different, with a high-end aesthetic, take a look at our 1.2m high ColourFence Estate Rail. Starting from £38 per linear metre incl. VAT. Also available in other heights.