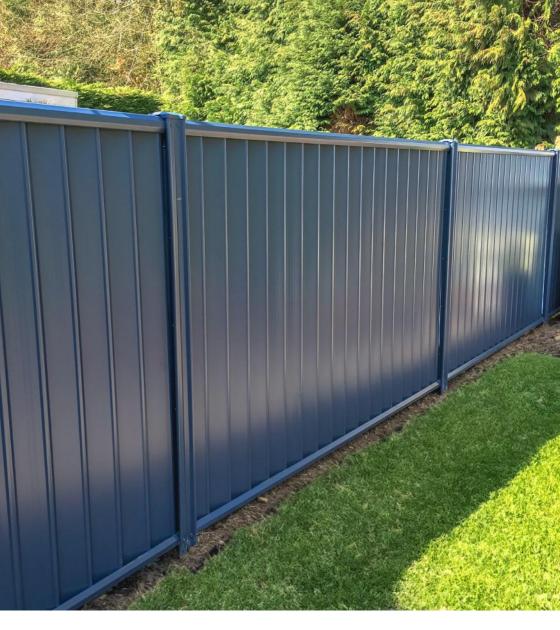

# Looking good for longer

Designed to withstand harsh climates, ColourFence stays looking fresh and bright for over twenty five years, and stands strong even against 130mph gusts. ColourFence is maintenance free needing only a quick hose down with water a couple of times per year. You simply don't have to do anything else.

#### Make It Your Own

ColourFence isn't simply a boundary. It can transform your outside space with a clean and stylish finish. There are five colours to choose from. Mix and match components to create your very own look. So, whether you prefer a traditional Green or Brown, or seeking a modern touch of Blue, Cream or Grey. There is a style that's as individual as you are.