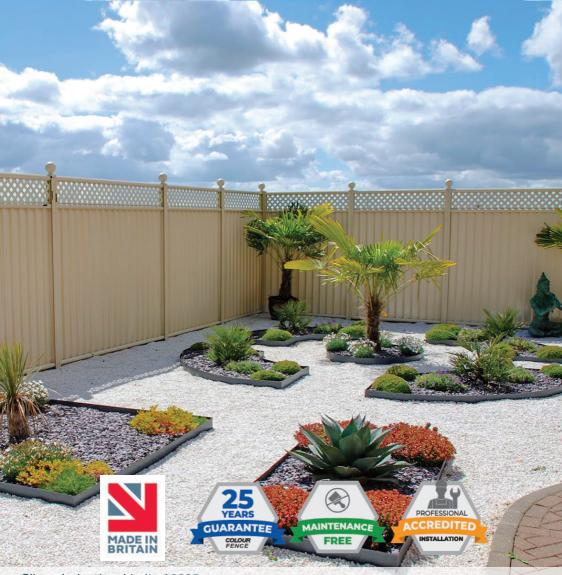

The perfect backdrop for your garden, with no maintenance for 25 years, guaranteed\*

## Looking good for longer

Designed to withstand harsh climates, ColourFence stays looking fresh and bright for over twenty five years, and stands strong even against 130mph gusts. ColourFence is maintenance free needing only a quick hose down with water a couple of times per year. You simply don't have to do anything else.

### Securing your privacy

ColourFence promises more than lasting good looks. With no footholds and a smooth finish, you can relax knowing this tough barrier will deter intruders and help maintain your privacy.