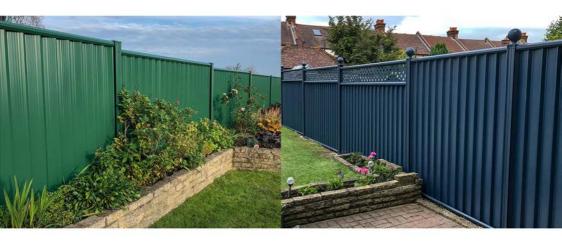

### Make it your own

ColourFence isn't simply a boundary. It can transform your outside space with a clean and stylish finish. There are five colours to choose from which you can mix and match components to create your very own look. So, whether you prefer a traditional Green or Brown, or seeking a modern touch of Blue, Cream or Grey. There is an style that's as individual as you are.

There are other options such as decorative trellis, or ball cap finials, which can be added in any of the four colours in the range.

Whatever the shape of your garden, we can step, rake or cut ColourFence to any size, allowing your boundary to follow the natural contours of your land.