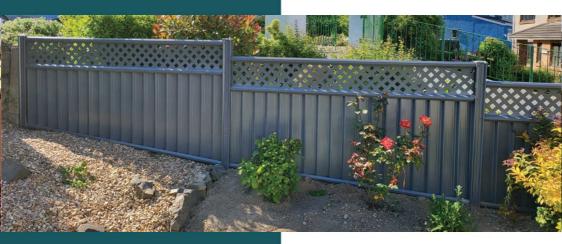

### Securing your privacy

ColourFence promises more than lasting good looks. With no footholds and a smooth finish, you can relax knowing this tough barrier will deter intruders and help maintain your privacy.

ColourFence is available in a range of heights, so with appropriate planning consents your fence could even be over two metres high! Meaning you can create a tranquil and private retreat.

There are other options such as decorative trellis, or ball cap finials, which can be added in any of the four colours in the range.

Whatever the shape of your garden, we can step, rake or cut ColourFence to any size, allowing your boundary to follow the natural contours of your land.